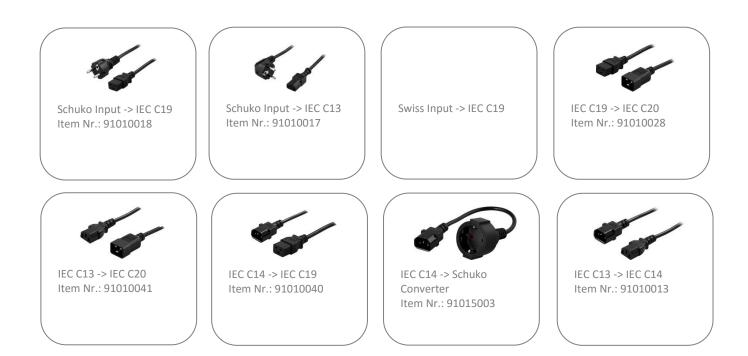

| manual                         |  |
| Logistic Data     |                                |  |
| Giftbox Language  | EN                             |  |
| Manual Language   | EN                             |  |
| Dimension/Giftbox | tbc                            |  |
| Weight/Giftbox    | 1.5kg                          |  |
| Dimension/carton  | tbc                            |  |
| Weight/carton     |                                |  |
| Pieces/carton     |                                |  |
| Pieces/palette    |                                |  |
| Item Number       | 10133000                       |  |
| EAN-Code          | 4260074978025                  |  |
| Warranty          | 24 Months (except battery)     |  |
|                   |                                |  |



Version: EN 19/11/2015

We reserve the right for technical changes and mistakes