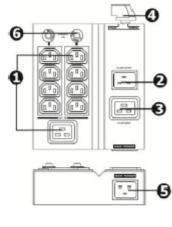

#### **Product Features**

| Current Rating         | 16A                              |
|------------------------|----------------------------------|
| Voltage Rating         | 208/220/230/240VAC               |
| Connections            |                                  |
| Input                  | 1x IEC 16A (with cable included) |
| Output to UPS          | 1x IEC 16A                       |
| Input from UPS         | 1x IEC 16A                       |
| Output                 | 8x IEC 10A +1x IEC 16 outlets    |
| Protection             | Two circuit breakers             |
| <b>Product Details</b> |                                  |
| Dimensions             | 180mm x 160mm x 50mm             |
|                        | (D x W x H)                      |
| Colour                 | Black                            |
| Weight                 | 1.3kg                            |
| Model Code             | MBS/PDU IEC 1-3kVA               |
|                        |                                  |