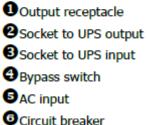

#### **Product Features**

| Current Rating         | 16A                              |
|------------------------|----------------------------------|
| Voltage Rating         | 208/220/230/240VAC               |
| Connections            |                                  |
| Input                  | 1x IEC 16A (with cable included) |
| Output to UPS          | 1x IEC 16A                       |
| Input from UPS         | 1x IEC 16A                       |
| Output                 | 8x IEC 10A +1x IEC 16 outlets    |
| Protection             | Two circuit breakers             |
| <b>Product Details</b> |                                  |
| Dimensions             | 180mm x 160mm x 50mm             |
|                        | (D x W x H)                      |
| Colour                 | Black                            |
| Weight                 | 1.3kg                            |
| Model Code             | MBS/PDU IEC 1-3kVA               |
|                        |                                  |