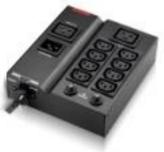

# PowerWalker MBS/PDU IEC 1-3kVA

Maintenance Bypass Switch

Allows to disconnect UPS for service

8x IEC 10A and 1x IEC 16A outlets

Distributes power to many loads

Wall-mounting or desktop use flexibility

Supports all UPS up to 3000 VA

### **Product Features**

PowerWalker MBS is used as an external power distribution unit in conjunction with UPS systems or large-scale voltage regulators. It allows to manually transferring the connected equipment to utility power via a bypass switch, permitting scheduled maintenance or UPS replacement without power interruption. Combined power distribution feature and the master/slave controlled design; it provides maintenance bypass function and power saving within a compact mechanism.